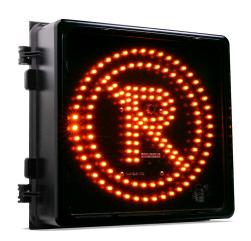

## **Description**

By combining Orange Traffic's LED signs and the Dimonoff SCMS platform, this solution allows you to:

- Deliver a clear message about a lasting unit;
- Access a long-range mesh network accessible through wireless gateways;
- Manage urban assets with a powerful and user-friendly platform.

## **Specifications**

- Indicators of rugged polycarbonate and aluminum assembly ready for pole mounting installation.
- Durable Orange Traffic LED panel light meeting the highest industry standards.
- Long pot mesh network on a 2.4 GHz radio signal (900 MHz optional).
- Easily configurable cellular gateway thanks to its installation application (optional Ethernet connection).
- All-in-one Dimonoff SCMS urban asset management platform designed to remotely access, monitor and control a wide variety of sensors and connected devices.