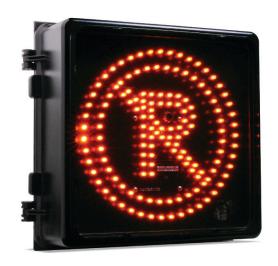

### **Description**

LED No Parking Signs were created to increase visibility of road users during snow removal periods and are much more visible than a temporary fixed snow removal panel. It can be activated remotely through cellular communication or via transceiver remote control.

#### **Features**

- DC / AC Versions
- Exterior Dimensions: 12 x 12 in.
- 2 brightness degrees, automatically adjusted with natural light
- 2 row of LED lights to increase visibility and clarity of the sign
- · Warranty: 5 years