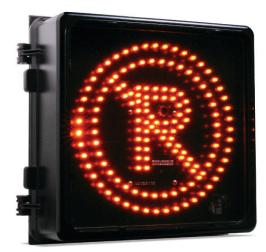

#### **Orange Traffic**

LED No Parking Signs ensure an equitable use of roadways according to users' needs and the configuration of traffic lanes.

#### Description

LED No Parking Signs were created to increase visibility of road users during snow removal periods and are much more visible than a temporary fixed snow removal panel. It can be activated remotely through cellular communication or via transceiver remote control.

### **Specifications**

Features

- DC / AC Versions
- Exterior Dimensions: 12 x 12 in.
- 2 brightness degrees, automatically adjusted with natural light
- 2 row of LED lights to increase visibility and clarity of the sign
- Warranty: 5 years